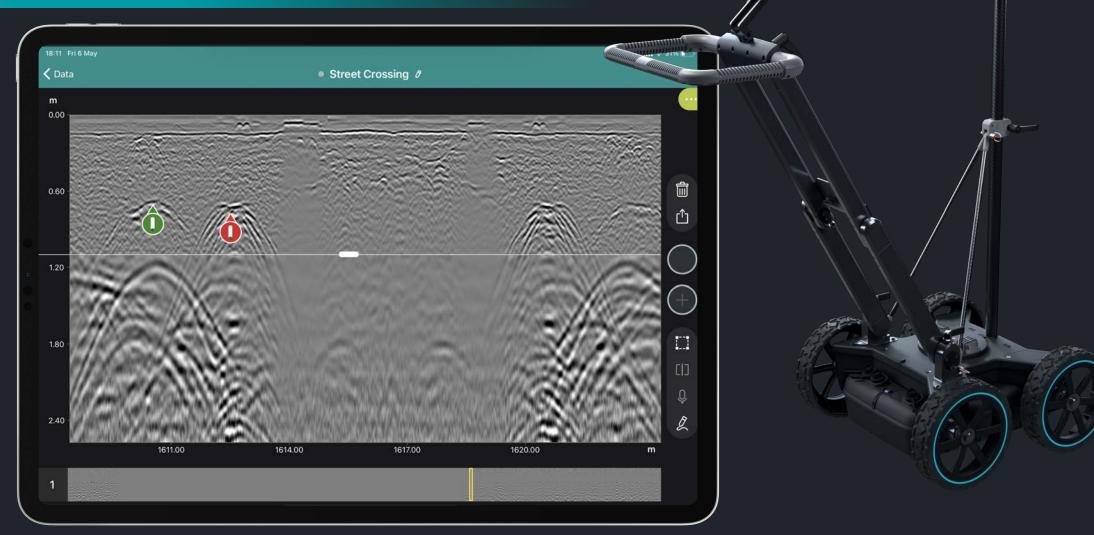

#### **Real Time**

#### Geolocated

#### Corrected

## Connected digital data

32 Pri B Apr

Street Crossing Ø

all \$ 28% E