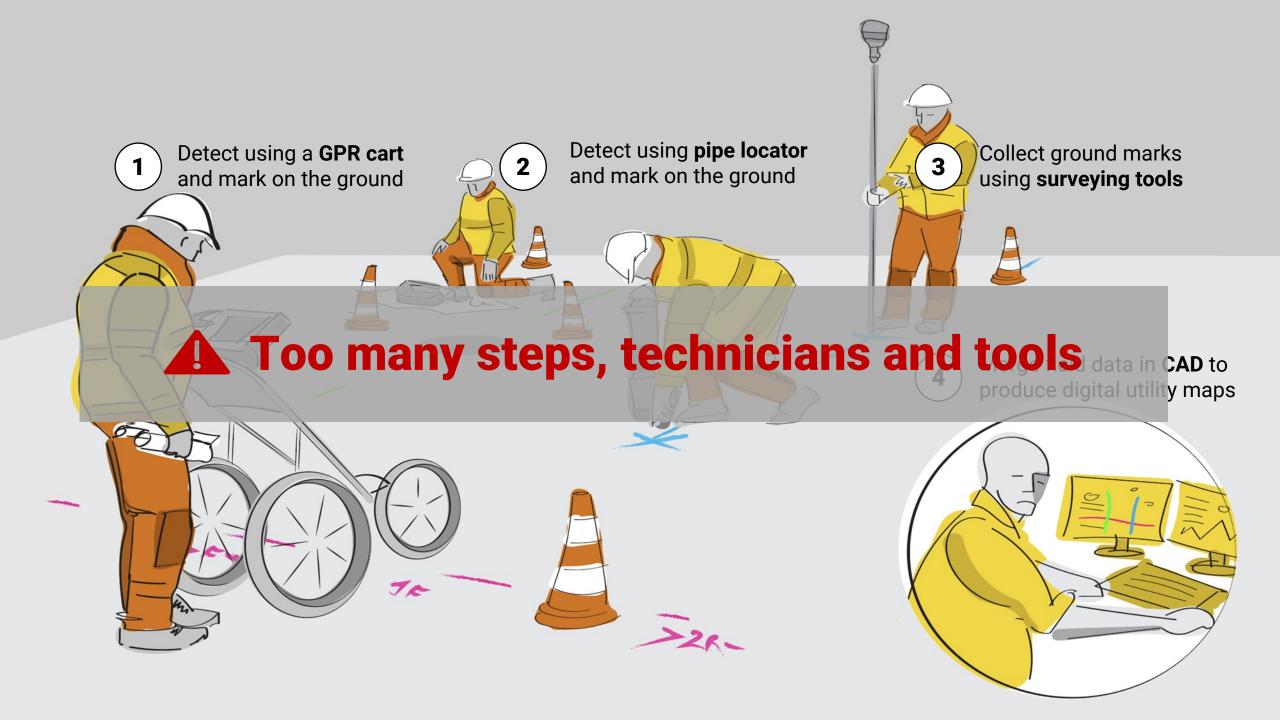

## What about mapping?

чi

Ì

....

### The all-in-one Subsurface Mapping System

Leveraging GPR data to the next level