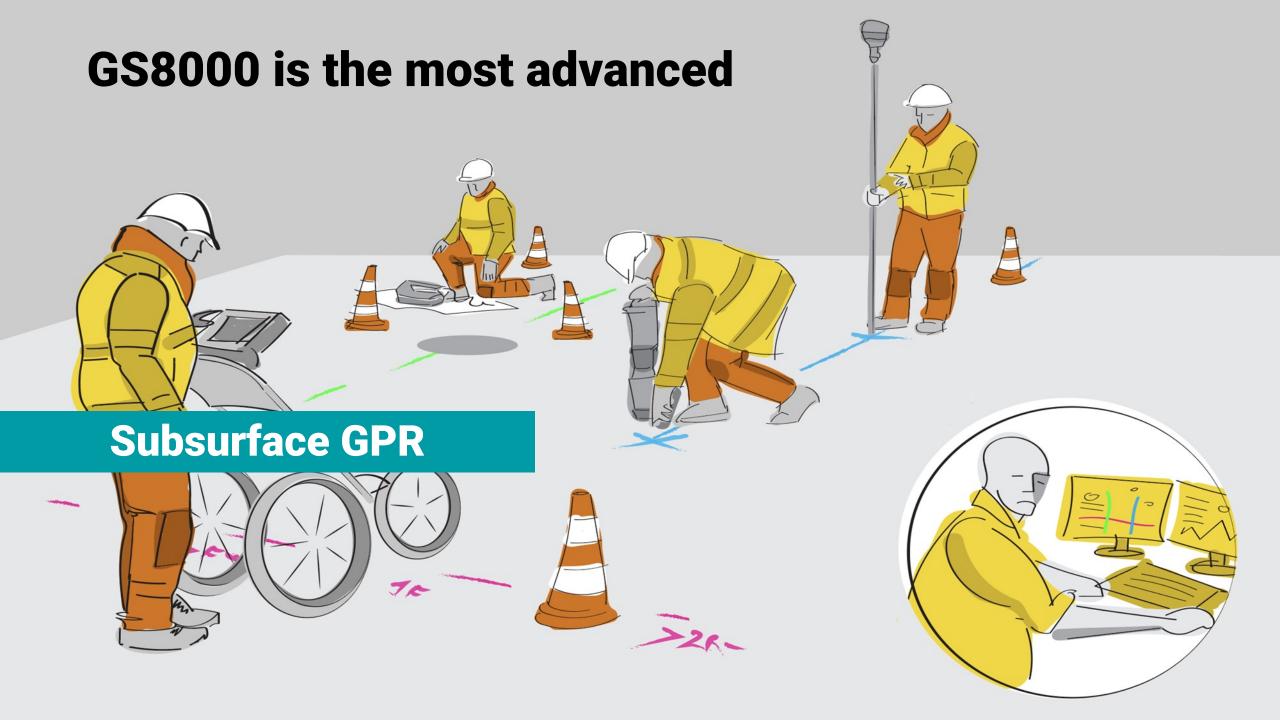

### The all-in-one Subsurface Mapping System

Leveraging GPR data to the next level

#### The most advanced technology...