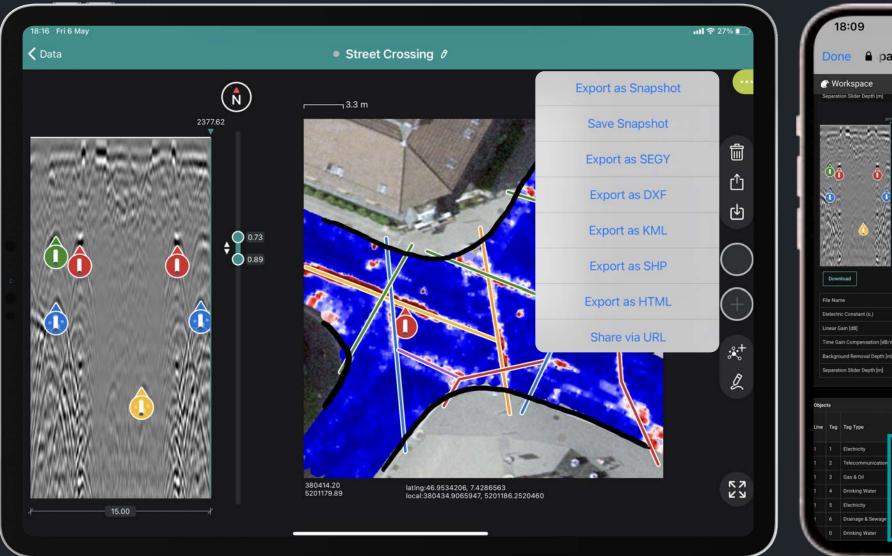

# A connected digital ecosystem to map the subsurface

#### **Risto Doncev**

Chief Product Officer Screening Eagle Technologies

Zürich, 6 September 2022



## Screening Eagle Pioneering Company in Inspection Tech



#### Satellites map every corner of our planet



#### Make the invisible visible!

## every few seconds

A REAL PROPERTY.

TAKEUCH

**TB228** 

## What about mapping?

чi

Ì

....













### The all-in-one Subsurface Mapping System

Leveraging GPR data to the next level







#### The most advanced technology...





#### **Real Time**





#### Geolocated





#### Corrected







## Free Path







## Integrated mapping









## Connected digital data





32 Pri B Apr

Street Crossing Ø

all \$ 28% E



# For different scenarios











#### A smart digital ecosystem







**Risto Doncev Chief Product Officer** 

rd@screeningeagle.com

in https://www.linkedin.com/in/ristodoncev/



#### www.ScreeningEagle.com

Regional Headquarters **EMEA**: Regional Headquarters Asia-Pacific: Regional Headquarters Americas:

+41 43 355 38 00 +65 6382 3966 +1 724 512 0330 (USA)

(Switzerland) (Singapore)

PROTECT THE BUILT WORLD