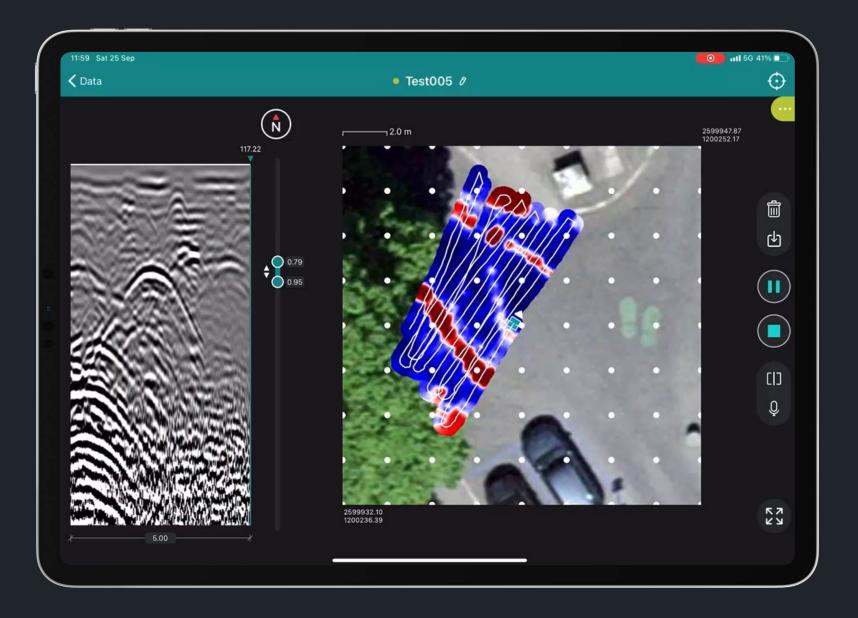

### The all-in-one Subsurface Mapping System

Leveraging GPR data to the next level

#### The most advanced technology...

#### **Real Time**

#### Geolocated

#### Corrected

## Free Path

## Integrated mapping