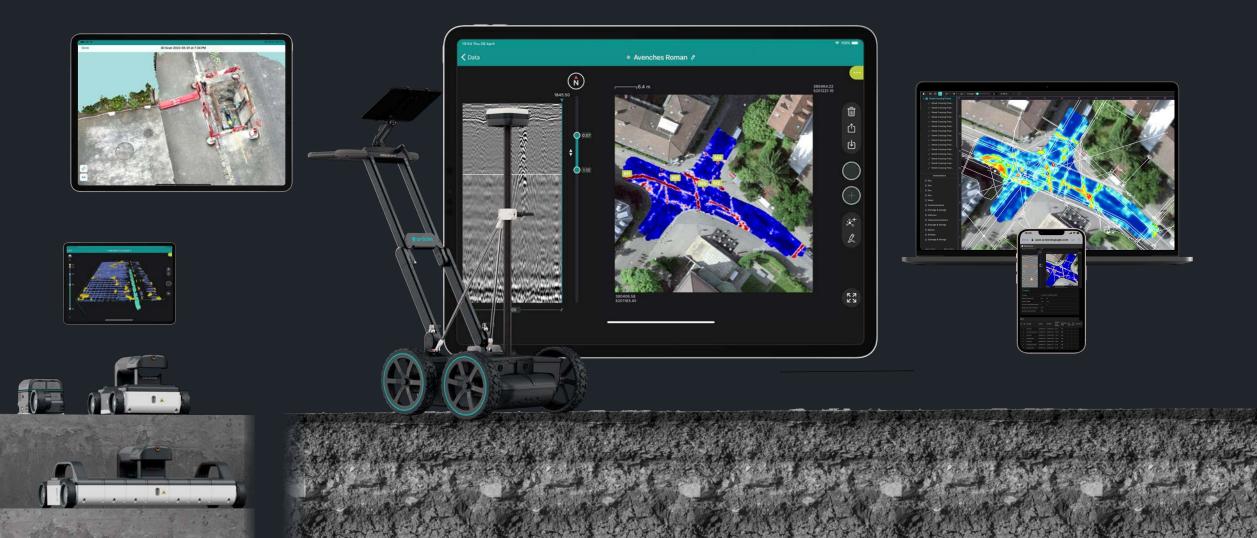

### The all-in-one Subsurface Mapping System

Leveraging GPR data to the next level

## Integrated mapping

## Connected digital data

32 Pri B Apr

Street Crossing Ø

all \$ 28% E

# For different scenarios