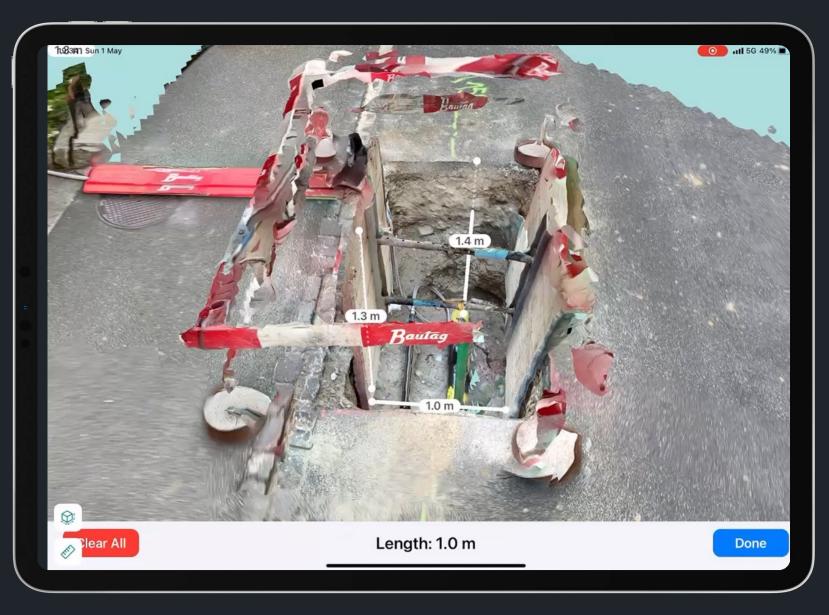

## What about mapping?

чi

Ì

....

### The all-in-one Subsurface Mapping System

Leveraging GPR data to the next level

#### The most advanced technology...