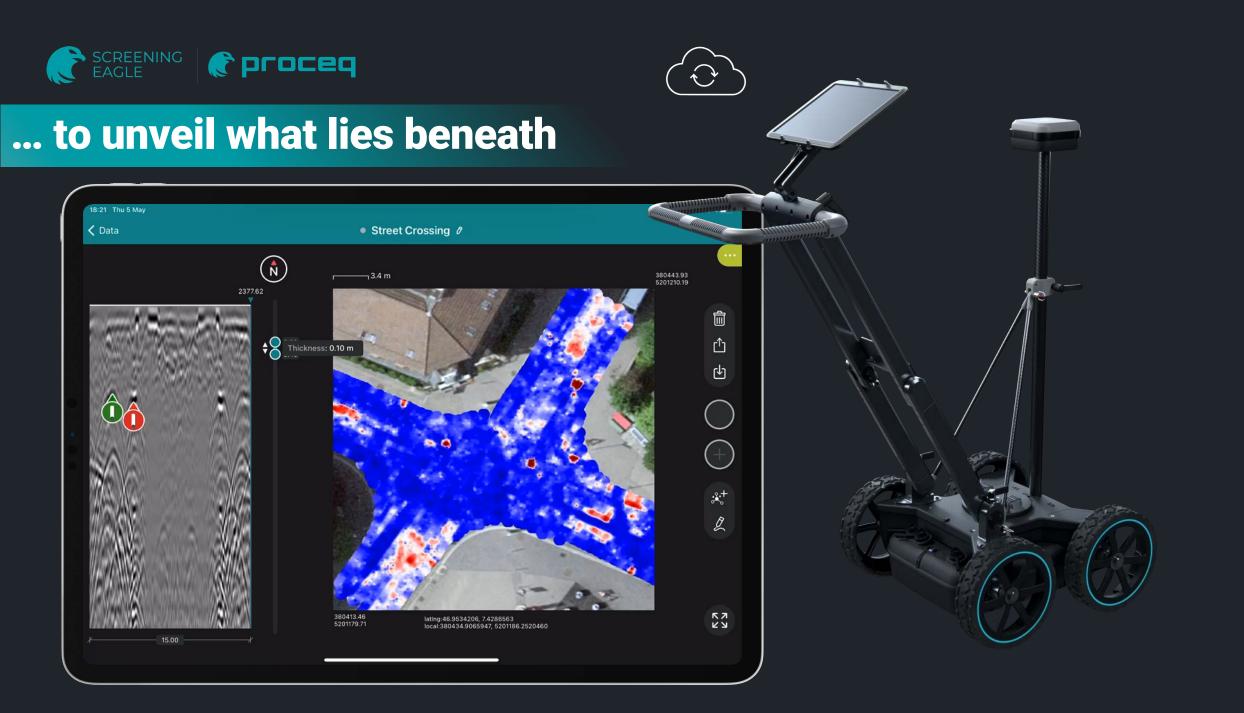

### The all-in-one Subsurface Mapping System

Leveraging GPR data to the next level

#### The most advanced technology...

#### **Real Time**

#### Geolocated

#### Corrected

## Connected digital data

32 Pri B Apr

Street Crossing Ø

all \$ 28% E